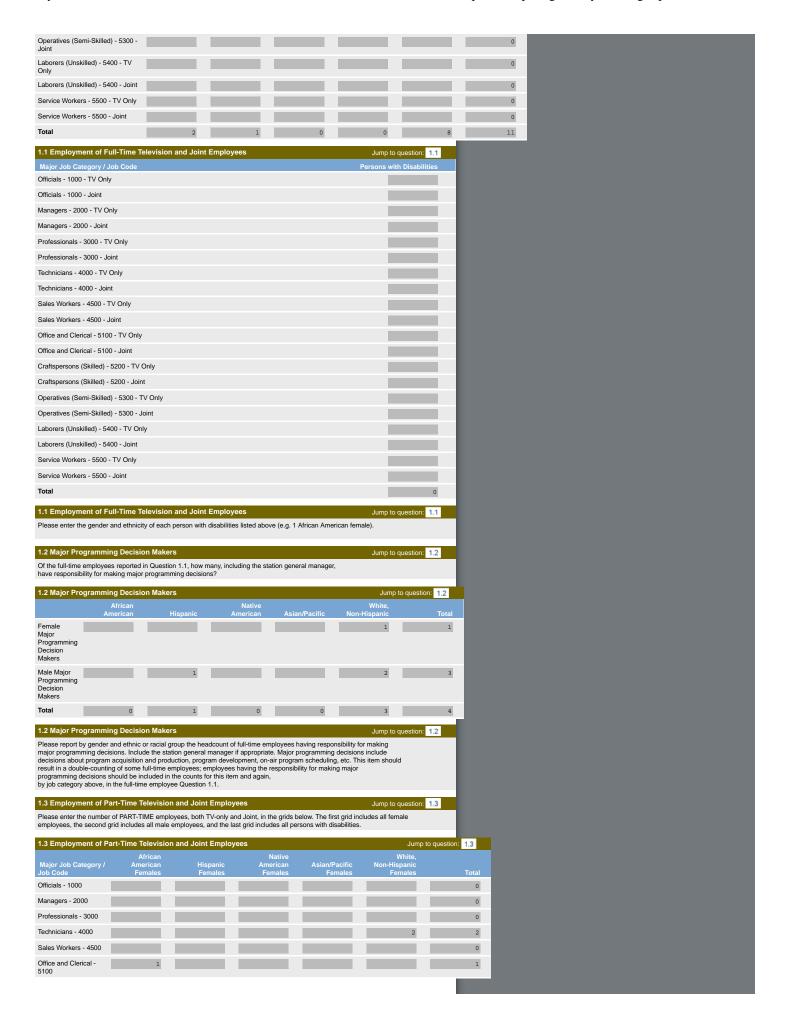

| Security (Michael   Michael   Mich   | Craftspersons (Skilled)               |                       |                    |                       |                 |                     |                      |           | 0     |  |
|--------------------------------------------------------------------------------------------------------------------------------------------------------------------------------------------------------------------------------------------------------------------------------------------------------------------------------------------------------------------------------------------------------------------------------------------------------------------------------------------------------------------------------------------------------------------------------------------------------------------------------------------------------------------------------------------------------------------------------------------------------------------------------------------------------------------------------------------------------------------------------------------------------------------------------------------------------------------------------------------------------------------------------------------------------------------------------------------------------------------------------------------------------------------------------------------------------------------------------------------------------------------------------------------------------------------------------------------------------------------------------------------------------------------------------------------------------------------------------------------------------------------------------------------------------------------------------------------------------------------------------------------------------------------------------------------------------------------------------------------------------------------------------------------------------------------------------------------------------------------------------------------------------------------------------------------------------------------------------------------------------------------------------------------------------------------------------------------------------------------------------|---------------------------------------|-----------------------|--------------------|-----------------------|-----------------|---------------------|----------------------|-----------|-------|--|
| Saltedon-1900  13 Employment of Part-Time Television and Joint Employees  14 Employment of Part-Time Television and Joint Employees  15 Employment of Part-Time Television and Joint Employees  16 Employment of Part-Time Television and Joint Employees  17 Employment of Part-Time Television  18 Major also Category / American Major Major American Major American Major and Major and Major Major American Major Major American Major Majo | - 5200                                |                       |                    |                       |                 |                     |                      |           |       |  |
| Service Winters                                                                                                                                                                                                                                                                                                                                                                                                                                                                                                                                                                                                                                                                                                                                                                                                                                                                                                                                                                                                                                                                                                                                                                                                                                                                                                                                                                                                                                                                                                                                                                                                                                                                                                                                                                                                                                                                                                                                                                                                                                                                                                                | Operatives (Semi-<br>skilled) - 5300  |                       |                    |                       |                 |                     |                      |           | 0     |  |
| School Notices   School   Scho | Laborers (Unskilled) -<br>5400        |                       |                    |                       |                 |                     |                      |           | 0     |  |
| 10   10   10   10   10   10   10   10                                                                                                                                                                                                                                                                                                                                                                                                                                                                                                                                                                                                                                                                                                                                                                                                                                                                                                                                                                                                                                                                                                                                                                                                                                                                                                                                                                                                                                                                                                                                                                                                                                                                                                                                                                                                                                                                                                                                                                                                                                                                                          | Service Workers -                     |                       |                    |                       |                 |                     |                      |           | 0     |  |
| 1.3 Employment of Part-Time Tollovision and Joint Employees   Nation   Na   | 5500<br>Total                         |                       |                    | 0                     | 0               |                     |                      | 2         |       |  |
| Major Job Category   Marisan   Hispanic   Native   American   Adam Facility   Non-Hispanic   Non |                                       | 1                     |                    | _                     | U I             | Ü                   |                      |           |       |  |
| Mistor Job Carlegory   Mistories   Halpanic   Antenican   Antenica | _                                     |                       |                    |                       |                 |                     |                      |           |       |  |
| Marager - 2000 0 0 0 0 0 0 0 0 0 0 0 0 0 0 0 0                                                                                                                                                                                                                                                                                                                                                                                                                                                                                                                                                                                                                                                                                                                                                                                                                                                                                                                                                                                                                                                                                                                                                                                                                                                                                                                                                                                                                                                                                                                                                                                                                                                                                                                                                                                                                                                                                                                                                                                                                                                                                 | Major Job Category /<br>Job Code      | American              |                    |                       | merican         |                     | Non-Hispan           |           | Total |  |
| Protectionals - 3000 Technicians - 4000 Technicians | Officials - 1000                      |                       |                    |                       |                 |                     |                      |           | 0     |  |
| Technicians - 4000                                                                                                                                                                                                                                                                                                                                                                                                                                                                                                                                                                                                                                                                                                                                                                                                                                                                                                                                                                                                                                                                                                                                                                                                                                                                                                                                                                                                                                                                                                                                                                                                                                                                                                                                                                                                                                                                                                                                                                                                                                                                                                             | Managers - 2000                       |                       |                    |                       |                 |                     |                      |           | 0     |  |
| Sales Workers - 4500  Office and Chriscal - 5000  Christyscronors (Swiled) - 5000  Christyscronors (Swiled) - 5000  Christyscronors (Swiled) - 5000  Christyscronors (Swiled) - 5000  Service Workers - 5000  Total                                                                                                                                                                                                                                                                                                                                                                                                                                                                                                                                                                                                                                                                                                                                                                                                                                                                                                                                                                                                                                                                                                                                                                                                                                                                                                                                                                                                                                                                                                                                                                                                                                                                                                                                                                                                                                                                                                            | Professionals - 3000                  |                       |                    |                       |                 |                     |                      |           | 0     |  |
| Office and Clorical - 100 Craftspersons (Skilled)                                                                                                                                                                                                                                                                                                                                                                                                                                                                                                                                                                                                                                                                                                                                                                                                                                                                                                                                                                                                                                                                                                                                                                                                                                                                                                                                                                                                                                                                                                                                                                                                                                                                                                                                                                                                                                                                                                                                                                                                                                                                              | Technicians - 4000                    |                       |                    |                       |                 |                     |                      | 2         |       |  |
| Graftspersons (Salted) - 5000 - 5000 - 5000 - 5000 - 5000 - 5000 - 5000 - 5000 - 5000 - 5000 - 5000 - 5000 - 5000 - 5000 - 5000 - 5000 - 5000 - 5000 - 5000 - 5000 - 5000 - 5000 - 5000 - 5000 - 5000 - 5000 - 5000 - 5000 - 5000 - 5000 - 5000 - 5000 - 5000 - 5000 - 5000 - 5000 - 5000 - 5000 - 5000 - 5000 - 5000 - 5000 - 5000 - 5000 - 5000 - 5000 - 5000 - 5000 - 5000 - 5000 - 5000 - 5000 - 5000 - 5000 - 5000 - 5000 - 5000 - 5000 - 5000 - 5000 - 5000 - 5000 - 5000 - 5000 - 5000 - 5000 - 5000 - 5000 - 5000 - 5000 - 5000 - 5000 - 5000 - 5000 - 5000 - 5000 - 5000 - 5000 - 5000 - 5000 - 5000 - 5000 - 5000 - 5000 - 5000 - 5000 - 5000 - 5000 - 5000 - 5000 - 5000 - 5000 - 5000 - 5000 - 5000 - 5000 - 5000 - 5000 - 5000 - 5000 - 5000 - 5000 - 5000 - 5000 - 5000 - 5000 - 5000 - 5000 - 5000 - 5000 - 5000 - 5000 - 5000 - 5000 - 5000 - 5000 - 5000 - 5000 - 5000 - 5000 - 5000 - 5000 - 5000 - 5000 - 5000 - 5000 - 5000 - 5000 - 5000 - 5000 - 5000 - 5000 - 5000 - 5000 - 5000 - 5000 - 5000 - 5000 - 5000 - 5000 - 5000 - 5000 - 5000 - 5000 - 5000 - 5000 - 5000 - 5000 - 5000 - 5000 - 5000 - 5000 - 5000 - 5000 - 5000 - 5000 - 5000 - 5000 - 5000 - 5000 - 5000 - 5000 - 5000 - 5000 - 5000 - 5000 - 5000 - 5000 - 5000 - 5000 - 5000 - 5000 - 5000 - 5000 - 5000 - 5000 - 5000 - 5000 - 5000 - 5000 - 5000 - 5000 - 5000 - 5000 - 5000 - 5000 - 5000 - 5000 - 5000 - 5000 - 5000 - 5000 - 5000 - 5000 - 5000 - 5000 - 5000 - 5000 - 5000 - 5000 - 5000 - 5000 - 5000 - 5000 - 5000 - 5000 - 5000 - 5000 - 5000 - 5000 - 5000 - 5000 - 5000 - 5000 - 5000 - 5000 - 5000 - 5000 - 5000 - 5000 - 5000 - 5000 - 5000 - 5000 - 5000 - 5000 - 5000 - 5000 - 5000 - 5000 - 5000 - 5000 - 5000 - 5000 - 5000 - 5000 - 5000 - 5000 - 5000 - 5000 - 5000 - 5000 - 5000 - 5000 - 5000 - 5000 - 5000 - 5000 - 5000 - 5000 - 5000 - 5000 - 5000 - 5000 - 5000 - 5000 - 5000 - 5000 - 5000 - 5000 - 5000 - 5000 - 5000 - 5000 - 5000 - 5000 - 5000 - 5000 - 5000 - 5000 - 5000 - 5000 - 5000 - 5000 - 5000 - 5000 - 5000 - 5000 - 5000 - 5000 - 5000 - 5000 - 5000 - 5000 - 5000 - 5000 - 5000 - 5000 - 5000  |                                       |                       |                    |                       | _               |                     |                      |           |       |  |
| -5000 Lickores (Unkilled) - 5000 Mangers - 2000 Professionals - 5000 Professionals - 5000 Confide - 1000 Managers - 2000 Professionals - 5000 Confide - 1000 Confide - 1000 Confide - 1000 Confide - 1000 Lickores (Unkilled) - 5000 Confide - 1000 Confide - 1000 Confide - 1000 Confide - 1000 Lickores (Unkilled) - 5000 Confide - 1000 Confi | office and Clerical -<br>5100         |                       |                    |                       |                 |                     |                      |           | 0     |  |
| Abortes Christian   5-500   5-500   5-500   5-500   5-500   5-500   5-500   5-500   5-500   5-500   5-500   5-500   5-500   5-500   5-500   5-500   5-500   5-500   5-500   5-500   5-500   5-500   5-500   5-500   5-500   5-500   5-500   5-500   5-500   5-500   5-500   5-500   5-500   5-500   5-500   5-500   5-500   5-500   5-500   5-500   5-500   5-500   5-500   5-500   5-500   5-500   5-500   5-500   5-500   5-500   5-500   5-500   5-500   5-500   5-500   5-500   5-500   5-500   5-500   5-500   5-500   5-500   5-500   5-500   5-500   5-500   5-500   5-500   5-500   5-500   5-500   5-500   5-500   5-500   5-500   5-500   5-500   5-500   5-500   5-500   5-500   5-500   5-500   5-500   5-500   5-500   5-500   5-500   5-500   5-500   5-500   5-500   5-500   5-500   5-500   5-500   5-500   5-500   5-500   5-500   5-500   5-500   5-500   5-500   5-500   5-500   5-500   5-500   5-500   5-500   5-500   5-500   5-500   5-500   5-500   5-500   5-500   5-500   5-500   5-500   5-500   5-500   5-500   5-500   5-500   5-500   5-500   5-500   5-500   5-500   5-500   5-500   5-500   5-500   5-500   5-500   5-500   5-500   5-500   5-500   5-500   5-500   5-500   5-500   5-500   5-500   5-500   5-500   5-500   5-500   5-500   5-500   5-500   5-500   5-500   5-500   5-500   5-500   5-500   5-500   5-500   5-500   5-500   5-500   5-500   5-500   5-500   5-500   5-500   5-500   5-500   5-500   5-500   5-500   5-500   5-500   5-500   5-500   5-500   5-500   5-500   5-500   5-500   5-500   5-500   5-500   5-500   5-500   5-500   5-500   5-500   5-500   5-500   5-500   5-500   5-500   5-500   5-500   5-500   5-500   5-500   5-500   5-500   5-500   5-500   5-500   5-500   5-500   5-500   5-500   5-500   5-500   5-500   5-500   5-500   5-500   5-500   5-500   5-500   5-500   5-500   5-500   5-500   5-500   5-500   5-500   5-500   5-500   5-500   5-500   5-500   5-500   5-500   5-500   5-500   5-500   5-500   5-500   5-500   5-500   5-500   5-500   5-500   5-500   5-500   5-500   5-500   5-500   5-500   5-500   5-500   5-500   5-500   5- | Craftspersons (Skilled) - 5200        |                       |                    |                       |                 |                     |                      |           | 0     |  |
| Labours (Unkaillad) - 5600 Service Workers - 5600 Service Workers - 5600 Service Workers - 5600 Service Workers - 5600 Maragers - 2000 Persons with Disabilities Officials - 1000 Maragers - 2000 Technicians - 4000 Sales Workers - 4500 Operatives (Semi-skilled) - 5600 Service Workers - 4500 Operatives (Semi-skilled) - 5600 Service Workers - 5500 Total  1.4 Part-Time Employment Of all the part time employees listed in Question 1.3 how many worked less than 18 hours per week and how many worked 16 or more hours per week, but not full time?  1.4 Part-Time Employment Jump to question: 1.4 Number working less than 15 hours per week 1.5 Full-Time Hiring Jump to question: 1.5 Number working less than 15 hours per week 1.5 Full-Time Hiring Jump to question: 1.5 Number working less than 15 hours per week 1.5 Full-Time Hiring Jump to question: 1.5 Number working less than 15 hours per week 1.5 Full-Time Hiring Jump to question: 1.5 Normal Minority Male Male Total Officials - 1000 Against - 4000 Agai | Operatives (Semi-                     |                       |                    |                       |                 |                     |                      |           | 0     |  |
| Sono Workers - 500  Total 0 0 0 0 2 2  Major Jobs Categopy / Persons with Disabilities  Microse Voltage - 2000  Managers - 20 |                                       |                       |                    |                       | _               |                     |                      | _         | 0     |  |
| 1.3 Employment of Part-Time Television and Joint Employees  Major Job Category / Persons with Disabilities  Officials - 1000  Managers - 2000  Professionals - 3000  Trobricians - 4000  Sales Workers - 4500  Office and Clerical - 5100  Craftspersons (Skilled) - 5200  Operatives (Semi-skilled) - 5200  Operatives (Semi-skilled) - 5300  Laborers (Unkilled) - 5400  Service Workers - 4500  Office and Clerical - 5100  Total  Of all the part-time Employment  Of all the part-time analyses listed in Question 1.4  Office and Clerical - 5100  Total  Office and Clerical - 5100  Operatives (Semi-skilled) - 5200  Operatives (Semi-skilled) - 5300  Laborers (Unkilled) - 5400  Office and Clerical - 5100  Managers - 2000  Professionals - 3000  I Service Workers - 4500  Office and Clerical - 5100  Managers - 2000  Office and Clerical - 5100  Office and Cl | 5400                                  |                       |                    |                       |                 |                     |                      |           |       |  |
| 1.3 Employment of Part-Time Television and Joint Employees                                                                                                                                                                                                                                                                                                                                                                                                                                                                                                                                                                                                                                                                                                                                                                                                                                                                                                                                                                                                                                                                                                                                                                                                                                                                                                                                                                                                                                                                                                                                                                                                                                                                                                                                                                                                                                                                                                                                                                                                                                                                     | Service Workers -<br>5500             |                       |                    |                       |                 |                     |                      |           | 0     |  |
| Major Jobb Category / John Cat | Total                                 | 0                     |                    | 0                     | 0               | 0                   |                      | 2         | 2     |  |
| Committee   Comm   | 1.3 Employment of P                   | Part-Time Televis     | ion and Join       | t Employees           |                 |                     | Jump to ques         | tion: 1.3 |       |  |
| Officials - 1000 Managers - 2000 Professionals - 3000 Technicians - 4000 Sales Workers - 4500 Office and Clerical - 5100 Craftspersons (Skriled) - 5200 Operatives (Semi-skilled) - 5200 Operatives (Semi-skilled) - 5200 Operatives (Semi-skilled) - 5300 Laborers (Unskilled) - 5400 Service Workers - 5500 Total  Of all the part-time employees listed in Question 1.3, how many worked less than 15 hours per week and how many worked for more hours per week but not full time?  1.4 Part-Time Employment Jump to question 1.4  Number working less than 15 hours per week 2  1.4 Part-Time Employment Jump to question 1.4  Number working less than 15 hours per week 2  1.5 Full-Time Hiring Jump to question 1.5  Enter the number of full-time employees in each category hired during the fiscal year.  (1.5 Full-Time Hiring Jump to question 1.5  Enter the number of full-time employees were hired (check here if applicable)  1.5 Full-Time Hiring Jump to question 1.5  Major abo Category / Minority Non-Minority Minority Non-Minority Non-Minority Female Note of Major abo Category / Minority Female Female Major abo Category / Minority Female Female Major abo Category / Minority Female Female Major abort Category / Minority Non-Minority Minority Non-Minority Non-Mi |                                       |                       |                    |                       |                 |                     | Persons with Dis     | abilities |       |  |
| Professionals - 3000 Technicians - 4000 Sales Workers - 4500 Office and Clerical - 5100 Craftspersons (Skilled) - 5200 Office and Clerical - 5100 Craftspersons (Skilled) - 5200  Departives (Semi-skilled) - 5300 Laborers (Unskilled) - 5400 Service Workers - 5500 Total  1.4 Part-Time Employment  Jump to question: 1.4 Of all the part-time employees listed in Question 1.3, how many worked less than 15 hours per week and how many worked lots than 15 hours per week and how many worked lots of the part-time brough per week.  2 1.4 Part-Time Employment  Number working less than 15 hours per week  2 1.5 Pull-Time Employment  Sump to question: 1.4 Number working 15 or more hours per week  3 1.5 Full-Time Hiring  Jump to question: 1.5 Enter the number of full-time employees in each category hired during the fiscal year.  (Do not include internal promotions, but do include employees who changed from part-time to full-time status during the fiscal year.)  (Do not include internal promotions, but do include employees who changed from part-time to full-time status during the fiscal year.)  1.5 Full-Time Hiring  Jump to question: 1.5  Male Non-Minority  Jump to question: 1.5  Male Non-Minority  Jump to question: 1.5  Male Total  Officials - 1000  Officials - 1000  Officials - 1000  1 1 1 1 1 1 1 1 1 1 1 1 1 1 1 1 1                                                                                                                                                                                                                                                                                                                                                                                                                                                                                                                                                                                                                                                                                                                                                       | Officials - 1000                      |                       |                    |                       |                 |                     |                      |           |       |  |
| Technicians - 4000 Sales Workers - 4500 Office and Clerical - 5100 Craftspersons (Skilled) - 5200 Operatives (Semi-skilled) - 5200 Operatives (Semi-skilled) - 5300 Laborers (Unskilled) - 5400 Sales Workers - 5500 Total  0 1.4 Part-Time Employment Jump to question: 1.4 Of all the part-time employees listed in Question 1.3, how many worked less than 15 hours per week and how many worked 15 or more hours per week, but not full time? 1.4 Part-Time Employment Jump to question: 1.4 Number working less than 15 hours per week 2 1.4 Part-Time Employment Jump to question: 1.4 Number working less than 15 hours per week 3 1.5 Full-Time Hiring Jump to question: 1.5 No full-time employees were hired (check here if applicable)  1.5 Full-Time Hiring Jump to question: 1.5 North-Minority J | Managers - 2000                       |                       |                    |                       |                 |                     |                      |           |       |  |
| Sales Workers - 4500  Office and Clerical - 5100  Craftspersons (Skilled) - 5200  Operatives (Semi-skilled) - 5200  Juborers (Unskilled) - 5400  Service Workers - 5500  Total  Of 14 Part-Time Employment  Of all the part-time employees listed in Question 1.3, how many worked less than 15 hours per week and how many worked 15 or more hours per week, but not full time?  1.4 Part-Time Employment  Jump to question: 1.4  Number working less than 15 hours per week  2  1.4 Part-Time Employment  Jump to question: 1.4  Number working less than 15 hours per week  3  1.5 Full-Time Hiring  Jump to question: 1.5  Full-Time Hiring  Jump to question: 1.5  Full-Time employees were hired (check here if applicable)  1.5 Full-Time employees were hired (check here if applicable)  1.5 Full-Time employees were hired (check here if applicable)  1.5 Full-Time Hiring  Jump to question: 1.5  Not full-time employees were hired (check here if applicable)  1.5 Full-Time Hiring  Jump to question: 1.5  Not full-time employees were hired (check here if applicable)  1.5 Full-Time Hiring  Jump to question: 1.5  Not full-time employees were hired (check here if applicable)  1.5 Full-Time Hiring  Jump to question: 1.5  Not full-time employees were hired (check here if applicable)  1.5 Full-Time Hiring  Jump to question: 1.5  Not full-time employees were hired (check here if applicable)  1.5 Full-Time Hiring  Jump to question: 1.5  Not-Minority  Minority  Mino | Professionals - 3000                  |                       |                    |                       |                 |                     |                      |           |       |  |
| Office and Clerical - 5100  Craftspersons (Skilled) - 5200  Operatives (Semi-skilled) - 5300  Laborers (Unskilled) - 5400  Service Workers - 5500  Total                                                                                                                                                                                                                                                                                                                                                                                                                                                                                                                                                                                                                                                                                                                                                                                                                                                                                                                                                                                                                                                                                                                                                                                                                                                                                                                                                                                                                                                                                                                                                                                                                                                                                                                                                                                                                                                                                                                                                                       | Technicians - 4000                    |                       |                    |                       |                 |                     |                      |           |       |  |
| Craftspersons (Skilled) - 5200  Operatives (Semi-skilled) - 5200  Laborers (Unskilled) - 5400  Service Workers - 5500  Total                                                                                                                                                                                                                                                                                                                                                                                                                                                                                                                                                                                                                                                                                                                                                                                                                                                                                                                                                                                                                                                                                                                                                                                                                                                                                                                                                                                                                                                                                                                                                                                                                                                                                                                                                                                                                                                                                                                                                                                                   | Sales Workers - 4500                  |                       |                    |                       |                 |                     |                      |           |       |  |
| Operatives (Semi-skilled) - 5400  Service Workers - 5500  Total 0  1.4 Part-Time Employment Jump to question: 1.4  Of all the part-time employees listed in Question 1.3, how many worked less than 15 hours per week and how many worked for more hours per week, but not full time?  1.4 Part-Time Employment Jump to question: 1.4  Number working less than 15 hours per week  2  1.4 Part-Time Employment Jump to question: 1.4  Number working less than 15 hours per week  3  1.5 Full-Time Employment Jump to question: 1.5  Enter the number of full-time employees in each category hired during the fiscal year.  (Do not include internal promotions, but do include employees who changed from part-time to full-time status during the fiscal year.)  1.5 Full-Time Hirring Jump to question: 1.5  No full-time employees were hired (check here if applicable)  1.5 Full-Time Hirring Jump to question: 1.5  Major Job Category / Minority Non-Minority Mon-Minority Mon-Mi |                                       |                       |                    |                       |                 |                     |                      |           |       |  |
| Laborers (Unskilled) - 5400  Service Workers - 5500  Total 0  1.4 Part-Time Employment Jump to question: 1.4  Of all the part-time employees listed in Question 1.3, how many worked less than 15 hours per week and how many worked 15 or more hours per week, but not full time?  1.4 Part-Time Employment Jump to question: 1.4  Number working less than 15 hours per week  2  1.4 Part-Time Employment Jump to question: 1.4  Number working 15 or more hours per week 3  1.5 Full-Time Employment Jump to question: 1.5  Enter the number of full-time employees in each category hired during the fiscal year.  (Do not include internal promotions, but do include employees who changed from part-time to full-time status during the fiscal year.)  1.5 Full-Time Hirring Jump to question: 1.5  No full-time employees were hired (check here if applicable)  1.5 Full-Time Hirring Jump to question: 1.5  Major Job Category / Minority Non-Minority Minority Minority Male Male Total  Officials - 1000 0  Managers - 2000 0  Professionals - 3000 1  1 1  Technicians - 4000 1  Sales Workers - 4500 0  Office / Service Workers - 1  1 5 Full-Time and Part-Time Job Openings  Jump to question: 1.6  Enter the total number of full-time and part-time openings that occurred during the fiscal year. Include both vacancies in                                                                                                                                                                                                                                                                                                                                                                                                                                                                                                                                                                                                                                                                                                                                                                                |                                       |                       |                    |                       |                 |                     |                      |           |       |  |
| Service Workers - 5500  Total  1.4 Part-Time Employment  Of all the part-time employees listed in Question 1.3, how many worked less than 15 hours per week and how many worked 15 or more hours per week, but not full time?  1.4 Part-Time Employment  Jump to question:  1.4  Number working less than 15 hours per week  2  1.4 Part-Time Employment  Jump to question:  1.4  Number working less than 15 hours per week  2  1.5 Full-Time Employment  Jump to question:  1.5  Enter the number of full-time employees in each category hired during the fiscal year.  (Do not include internal promotions, but do include employees who changed from part-time to full-time status during the fiscal year.)  1.5 Full-Time Hiring  Jump to question:  1.5  No full-time employees were hired (check here if applicable)  1.5  Major Job Category / Minority Minority Minority Male Male  Total  Officials - 1000  Managers - 2000  Professionals - 3000  1  Technicians - 4000  Sales Workers - 4500  Office / Service Workers - 1  1  1  1  1  1  1  1  1  1  1  1  1                                                                                                                                                                                                                                                                                                                                                                                                                                                                                                                                                                                                                                                                                                                                                                                                                                                                                                                                                                                                                                                    |                                       |                       |                    |                       |                 |                     |                      |           |       |  |
| Total  1.4 Part-Time Employment  1.4 Or all the part-time employees listed in Question 1.3, how many worked less than 15 hours per week and how many worked 15 or more hours per week, but not full time?  1.4 Part-Time Employment  1.5 Part-Time Employment  1.6 Part-Time Employment  1.7 Part-Time Employment  1.8 Jump to question: 1.4 Jump to question: 1.4 Jump to question: 1.5 Jump to question: 1 | , ,                                   |                       |                    |                       |                 |                     |                      | _         |       |  |
| Of all the part-time employees listed in Question 1.3, how many worked less than 15 hours per week and how many worked 15 or more hours per week, but not full time?  1.4 Part-Time Employment  1.5 Pull-Time Employment  1.6 Pull-Time Hiring  1.7 Pull-Time Hiring  1.8 Pull-Time Hiring  1.9 Jump to question: 1.5  1.5 Pull-Time Hiring  1.5 Pull-Time Hiring  1.6 Pull-Time Hiring  1.7 Pull-Time Hiring  1.8 Jump to question: 1.5  1.9 Pull-Time Hiring  1.9 Jump to question: 1.5  1.5 Pull-Time Hiring  1.6 Pull-Time Hiring  1.7 Pull-Time Hiring  1.8 Jump to question: 1.5  1.9 Pull-Time Hiring  1.9 Jump to question: 1.5  1.5 Pull-Time Hiring  1.6 Pull-Time Hiring  1.7 Pemale  1.8 Pull-Time Hiring  1.9 Jump to question: 1.5  1.5 Pull-Time Hiring  1.6 Pemale  1.7 Pemale  1.7 Pemale  1.8 Major Job Category / Minority Non-Minority Male  1.9 Pemale  1.9 Pemale  1.0 Officials - 1000  1.0 Deforessionals - 3000  1.1 Deformations - 4000  1.2 Deformation - 4000  1.3 Sales Workers - 4500  1.4 Non-Minority Minority Non-Minority Minority Non-Minority Male  1.7 Pemale  1.8 Jump to question: 1.5  1.8 Jump to question: 1.5  1.9 Jump to question: 1.5  1.0 Jump to question: 1.5  1.0 Jump to question: 1.5  1.1 Jump to question: 1.5  1.2 Jump to question: 1.5  1.3 Jump to question: 1.5  1.4 Jump to question: 1.5  1.5 Jump to question: 1.5  1.6 Jump to question: 1.6  1.7 Jump to question: 1.5  1.8 Jump to question: 1.5  1.9 Jump to question: 1.5  1.0 Jump to question: 1.5  1.1 Jump to question: 1.5  1.1 Jump to question: 1.5  1.2 Jump to question: 1.5  1.3 Jump to question: 1.5  1.5 Jump to qu | Total                                 |                       |                    |                       |                 |                     |                      | 0         |       |  |
| Of all the part-time employees listed in Question 1.3, how many worked less than 15 hours per week and how many worked 15 or more hours per week, but not full time?  1.4 Part-Time Employment  1.5 Part-Time Employment  1.6 Part-Time Employment  1.7 Sull-Time Hiring  1.8 Jump to question: 1.4 Jump to question: 1.5 Jump to question | 1.4 Part-Time Employ                  | vment                 |                    |                       |                 |                     | Jump to gues         | tion: 14  |       |  |
| 1.4 Part-Time Employment    Sump to question: 1.4                                                                                                                                                                                                                                                                                                                                                                                                                                                                                                                                                                                                                                                                                                                                                                                                                                                                                                                                                                                                                                                                                                                                                                                                                                                                                                                                                                                                                                                                                                                                                                                                                                                                                                                                                                                                                                                                                                                                                                                                                                                                              | Of all the part-time empl             | loyees listed in Qu   | estion 1.3, how    | many worked less t    | han 15 hours p  | per week and how    |                      |           |       |  |
| Number working less than 15 hours per week  2  1.4 Part-Time Employment  Number working 15 or more hours per week  3  1.5 Full-Time Hiring  Jump to question: 1.5  Enter the number of full-time employees in each category hired during the fiscal year. (Do not include internal promotions, but do include employees who changed from part-time to full-time status during the fiscal year.)  1.5 Full-Time Hiring  Jump to question: 1.5  No full-time employees were hired (check here if applicable)  1.5 Full-Time Hiring  Jump to question: 1.5  Major Job Category / Minority Non-Minority Male Non-Minority Male Total  Officials - 1000  Managers - 2000  Professionals - 3000  1  Technicians - 4000  1  Sales Workers - 4500  Office / Service Workers - 1  1  1  1  1  1  1  1  1  1  1  1  1                                                                                                                                                                                                                                                                                                                                                                                                                                                                                                                                                                                                                                                                                                                                                                                                                                                                                                                                                                                                                                                                                                                                                                                                                                                                                                                    | worked 15 or more hour                | rs per week, but no   | t full time?       |                       |                 |                     |                      |           |       |  |
| 1.4 Part-Time Employment  Number working 15 or more hours per week  3  1.5 Full-Time Hiring  Jump to question: 1.5  Enter the number of full-time employees in each category hired during the fiscal year. (Do not include internal promotions, but do include employees who changed from part-time to full-time status during the fiscal year.)  1.5 Full-Time Hiring  Jump to question: 1.5  No full-time employees were hired (check here if applicable)  1.5 Full-Time Hiring  Jump to question: 1.5  Major Job Category / Minority Non-Minority Minority Non-Minority Non-Minor |                                       |                       |                    |                       |                 |                     | Jump to ques         |           |       |  |
| Number working 15 or more hours per week  1.5 Full-Time Hiring  The number of full-time employees in each category hired during the fiscal year.  (Do not include internal promotions, but do include employees who changed from part-time to full-time status during the fiscal year.)  1.5 Full-Time Hiring  The number of full-time employees were hired (check here if applicable)  1.5 Full-Time Hiring  The number of full-time employees were hired (check here if applicable)  1.5 Full-Time Hiring  The number of full-time employees were hired (check here if applicable)  1.5 Full-Time Hiring  The number of full-time employees were hired (check here if applicable)  1.5 Full-Time Hiring  The number of full-time employees were hired (check here if applicable)  1.5 Full-Time Hiring  The number of full-time employees were hired (check here if applicable)  1.5 Full-Time Hiring  The number of full-time employees were hired (check here if applicable)  1.5 Full-Time employees were hired (check here if applicable)  1.5 Full-Time employees were hired (check here if applicable)  1.6 Full-Time employees were hired (check here if applicable)  1.7 Full-Time employees were hired (check here if applicable)  1.8 Full-Time employees were hired (check here if applicable)  1.9 Full-Time employees were hired (check here if applicable)  1.5 Full-Time Hiring  The number of full-time and part-time openings that occurred during the fiscal year. Include both vacancies in                                                                                                                                                                                                                                                                                                                                                                                                                                                                                                                                                                                                               | Number working less tha               | an 15 hours per we    | eek                |                       |                 |                     |                      | 2         |       |  |
| 1.5 Full-Time Hiring  Jump to question: 1.5  Enter the number of full-time employees in each category hired during the fiscal year. ((Do not include internal promotions, but do include employees who changed from part-time to full-time status during the fiscal year.)  1.5 Full-Time Hiring  Jump to question: 1.5  Major Job Category / Minority Non-Minority Minority Male Total  Officials - 1000  Managers - 2000  Managers - 2000  Professionals - 3000  1  Technicians - 4000  Sales Workers - 4500  Office / Service Workers - 1  5100-5500  Total  1 0 2 0 3  1.6 Full-Time and Part-Time Job Openings  Lump to question: 1.5  Lipid Time Hiring  Jump to question: 1.5  Lipid Time and Part-Time Job Openings  Lipid Time Hiring  Jump to question: 1.5  Lipid Time Hiring  Lipid Time Hiring  Jump to question: 1.5  Lipid Time Hiring  Jump to question: 1.5  Lipid Time Hiring  Jump to question: 1.5  Lipid Time Hiring  Lipid Time Hiring  Jump to question: 1.5  Lipid Time Hiring  Li |                                       |                       |                    |                       |                 |                     | Jump to ques         |           |       |  |
| Enter the number of full-time employees in each category hired during the fiscal year.  (Do not include internal promotions, but do include employees who changed from part-time to full-time status during the fiscal year.)  1.5 Full-Time Hiring  Jump to question:  1.5  Major Job Category / Minority Non-Minority Male Non-Minority Male Total  Officials - 1000  Managers - 2000  Managers - 2000  Professionals - 3000  1 1 1 1  Sales Workers - 4500  Office / Service Workers - 1  5100-5500  Total  1 0 2 0 3  1.6 Full-Time and Part-Time Job Openings  Lump to question:  1.5  Minority Non-Minority Non-Minority Minority Minority Male Total  Officials - 1000  1.5  Total  1.5  Major Job Category / Minority Minority Male Non-Minority Male Total  Officials - 1000  0 0 0 0 0 0 0 0 0 0 0 0 0 0 0 0 0                                                                                                                                                                                                                                                                                                                                                                                                                                                                                                                                                                                                                                                                                                                                                                                                                                                                                                                                                                                                                                                                                                                                                                                                                                                                                                       |                                       |                       | eK .               |                       |                 |                     |                      | 3         |       |  |
| (Do not include internal promotions, but do include employees who changed from part-time to full-time status during the fiscal year.)  1.5 Full-Time Hiring  Jump to question:  1.5  Major Job Category / Minority Female Non-Minority Male Non-Minority Job Code Female Non-Minority Female Non-Minority Male Non-Minority Managers - 2000  Managers - 2000  Professionals - 3000  1 1 1 1  Sales Workers - 4500  Office / Service Workers - 1  1 0 2 0 3  1.6 Full-Time and Part-Time Job Openings  Jump to question:  1.5  Major Job Category / Minority Non-Minority Minority Minority Non-Minority Male Total  Officials - 1000  0 0  Managers - 2000  0 0  Total  1 1 1 1 1 1 1 1 1 1 1 1 1 1 1 1 1 1 1                                                                                                                                                                                                                                                                                                                                                                                                                                                                                                                                                                                                                                                                                                                                                                                                                                                                                                                                                                                                                                                                                                                                                                                                                                                                                                                                                                                                                  | 1.5 Full-Time Hiring                  |                       |                    | himal during the fire | -1              |                     | Jump to ques         | tion: 1.5 |       |  |
| No full-time employees were hired (check here if applicable)  1.5 Full-Time Hiring  Jump to question: 1.5  Major Job Category / Minority Non-Minority Male Non-Minority Job Code Female Non-Minority Male Non-Minority Female Non-Minority Non-Minority Male Total  Officials - 1000 0  Managers - 2000 0  Professionals - 3000 1 1 1 1  Technicians - 4000 1 1 1  Sales Workers - 4500 0  Office / Service Workers - 1 1  Total 1 0 2 0 3  1.6 Full-Time and Part-Time Job Openings  Jump to question: 1.6  Enter the total number of full-time and part-time openings that occurred during the fiscal year. Include both vacancies in                                                                                                                                                                                                                                                                                                                                                                                                                                                                                                                                                                                                                                                                                                                                                                                                                                                                                                                                                                                                                                                                                                                                                                                                                                                                                                                                                                                                                                                                                        |                                       |                       |                    |                       |                 | to full-time status | during the fiscal ye | ar.)      |       |  |
| 1.5 Full-Time Hiring                                                                                                                                                                                                                                                                                                                                                                                                                                                                                                                                                                                                                                                                                                                                                                                                                                                                                                                                                                                                                                                                                                                                                                                                                                                                                                                                                                                                                                                                                                                                                                                                                                                                                                                                                                                                                                                                                                                                                                                                                                                                                                           | 1.5 Full-Time Hiring                  |                       |                    |                       |                 |                     | Jump to ques         | tion: 1.5 |       |  |
| Major Job Category / Job Code         Minority Female         Minority Minority Male         Non-Minority Male         Total           Officials - 1000         0         0         0         0           Managers - 2000         0         1         1         1           Technicians - 3000         1         1         1         1           Sales Workers - 4500         0         0         0         0         0         0         0         0         0         0         0         0         0         0         0         0         0         0         0         0         0         0         0         0         0         0         0         0         0         0         0         0         0         0         0         0         0         0         0         0         0         0         0         0         0         0         0         0         0         0         0         0         0         0         0         0         0         0         0         0         0         0         0         0         0         0         0         0         0         0         0         0         0         0                                                                                                                                                                                                                                                                                                                                                                                                                                                                                                                                                                                                                                                                                                                                                                                                                                                                                                                                                                                      | No full-time employees v              | were hired (check     | nere if applicab   | ole)                  |                 |                     |                      |           |       |  |
| Officials - 1000                                                                                                                                                                                                                                                                                                                                                                                                                                                                                                                                                                                                                                                                                                                                                                                                                                                                                                                                                                                                                                                                                                                                                                                                                                                                                                                                                                                                                                                                                                                                                                                                                                                                                                                                                                                                                                                                                                                                                                                                                                                                                                               | 1.5 Full-Time Hiring                  |                       |                    |                       |                 |                     | Jump to ques         | tion: 1.5 |       |  |
| Officials - 1000 0  Managers - 2000 0  Professionals - 3000 1 1 1 1  Technicians - 4000 1 1 1 1  Sales Workers - 4500 0 0  Office / Service Workers - 1 1 1 1 1 1 1 1 1 1 1 1 1 1 1 1 1 1                                                                                                                                                                                                                                                                                                                                                                                                                                                                                                                                                                                                                                                                                                                                                                                                                                                                                                                                                                                                                                                                                                                                                                                                                                                                                                                                                                                                                                                                                                                                                                                                                                                                                                                                                                                                                                                                                                                                      | Major Job Category /                  |                       | Minority<br>Female |                       |                 |                     |                      | Total     |       |  |
| Professionals - 3000                                                                                                                                                                                                                                                                                                                                                                                                                                                                                                                                                                                                                                                                                                                                                                                                                                                                                                                                                                                                                                                                                                                                                                                                                                                                                                                                                                                                                                                                                                                                                                                                                                                                                                                                                                                                                                                                                                                                                                                                                                                                                                           | Officials - 1000                      |                       |                    |                       |                 |                     |                      |           |       |  |
| Technicians - 4000                                                                                                                                                                                                                                                                                                                                                                                                                                                                                                                                                                                                                                                                                                                                                                                                                                                                                                                                                                                                                                                                                                                                                                                                                                                                                                                                                                                                                                                                                                                                                                                                                                                                                                                                                                                                                                                                                                                                                                                                                                                                                                             | Managers - 2000                       |                       |                    |                       |                 |                     |                      | 0         |       |  |
| Sales Workers - 4500  Office / Service Workers - 1 5100-5500  Total 1 0 2 0 3  1.6 Full-Time and Part-Time Job Openings  Enter the total number of full-time and part-time openings that occurred during the fiscal year. Include both vacancies in                                                                                                                                                                                                                                                                                                                                                                                                                                                                                                                                                                                                                                                                                                                                                                                                                                                                                                                                                                                                                                                                                                                                                                                                                                                                                                                                                                                                                                                                                                                                                                                                                                                                                                                                                                                                                                                                            | Professionals - 3000                  |                       |                    |                       |                 | 1                   |                      | 1         |       |  |
| Office / Service Workers - 1 1 5100-5500  Total 1 0 2 0 3  1.6 Full-Time and Part-Time Job Openings Jump to question: 1.6  Enter the total number of full-time and part-time openings that occurred during the fiscal year. Include both vacancies in                                                                                                                                                                                                                                                                                                                                                                                                                                                                                                                                                                                                                                                                                                                                                                                                                                                                                                                                                                                                                                                                                                                                                                                                                                                                                                                                                                                                                                                                                                                                                                                                                                                                                                                                                                                                                                                                          | Technicians - 4000                    |                       |                    |                       |                 | 1                   |                      | 1         |       |  |
| Total 1 0 2 0 3  1.6 Full-Time and Part-Time Job Openings Jump to question: 1.6  Enter the total number of full-time and part-time openings that occurred during the fiscal year. Include both vacancies in                                                                                                                                                                                                                                                                                                                                                                                                                                                                                                                                                                                                                                                                                                                                                                                                                                                                                                                                                                                                                                                                                                                                                                                                                                                                                                                                                                                                                                                                                                                                                                                                                                                                                                                                                                                                                                                                                                                    | Sales Workers - 4500                  |                       |                    |                       |                 |                     |                      | 0         |       |  |
| 1.6 Full-Time and Part-Time Job Openings  Jump to question: 1.6  Enter the total number of full-time and part-time openings that occurred during the fiscal year. Include both vacancies in                                                                                                                                                                                                                                                                                                                                                                                                                                                                                                                                                                                                                                                                                                                                                                                                                                                                                                                                                                                                                                                                                                                                                                                                                                                                                                                                                                                                                                                                                                                                                                                                                                                                                                                                                                                                                                                                                                                                    | Office / Service Workers<br>5100-5500 | 3 -                   | 1                  |                       |                 |                     |                      | 1         |       |  |
| Enter the total number of full-time and part-time openings that occurred during the fiscal year. Include both vacancies in                                                                                                                                                                                                                                                                                                                                                                                                                                                                                                                                                                                                                                                                                                                                                                                                                                                                                                                                                                                                                                                                                                                                                                                                                                                                                                                                                                                                                                                                                                                                                                                                                                                                                                                                                                                                                                                                                                                                                                                                     | Total                                 |                       | 1                  | 0                     |                 | 2                   | 0                    | 3         |       |  |
| Enter the total number of full-time and part-time openings that occurred during the fiscal year. Include both vacancies in                                                                                                                                                                                                                                                                                                                                                                                                                                                                                                                                                                                                                                                                                                                                                                                                                                                                                                                                                                                                                                                                                                                                                                                                                                                                                                                                                                                                                                                                                                                                                                                                                                                                                                                                                                                                                                                                                                                                                                                                     | 1.6 Full-Time and Par                 | rt-Time Job Ope       | nings              |                       |                 |                     | Jump to ques         | tion: 1.6 |       |  |
|                                                                                                                                                                                                                                                                                                                                                                                                                                                                                                                                                                                                                                                                                                                                                                                                                                                                                                                                                                                                                                                                                                                                                                                                                                                                                                                                                                                                                                                                                                                                                                                                                                                                                                                                                                                                                                                                                                                                                                                                                                                                                                                                | Enter the total number o              | of full-time and part | time openings      |                       |                 |                     | cancies in           |           |       |  |
| previously filled positions and newly created positions. Include all positions that became available during the fiscal year,<br>regardless of whether they were filled during the year. If a job opening was filled during the year, include it regardless of<br>whether it was filled by an internal or an external candidate. Do not include as job openings any positions created through                                                                                                                                                                                                                                                                                                                                                                                                                                                                                                                                                                                                                                                                                                                                                                                                                                                                                                                                                                                                                                                                                                                                                                                                                                                                                                                                                                                                                                                                                                                                                                                                                                                                                                                                   | regardless of whether th              | ney were filled durin | ng the year. If a  | job opening was fill  | ed during the y | ear, include it reg | ardless of           |           |       |  |