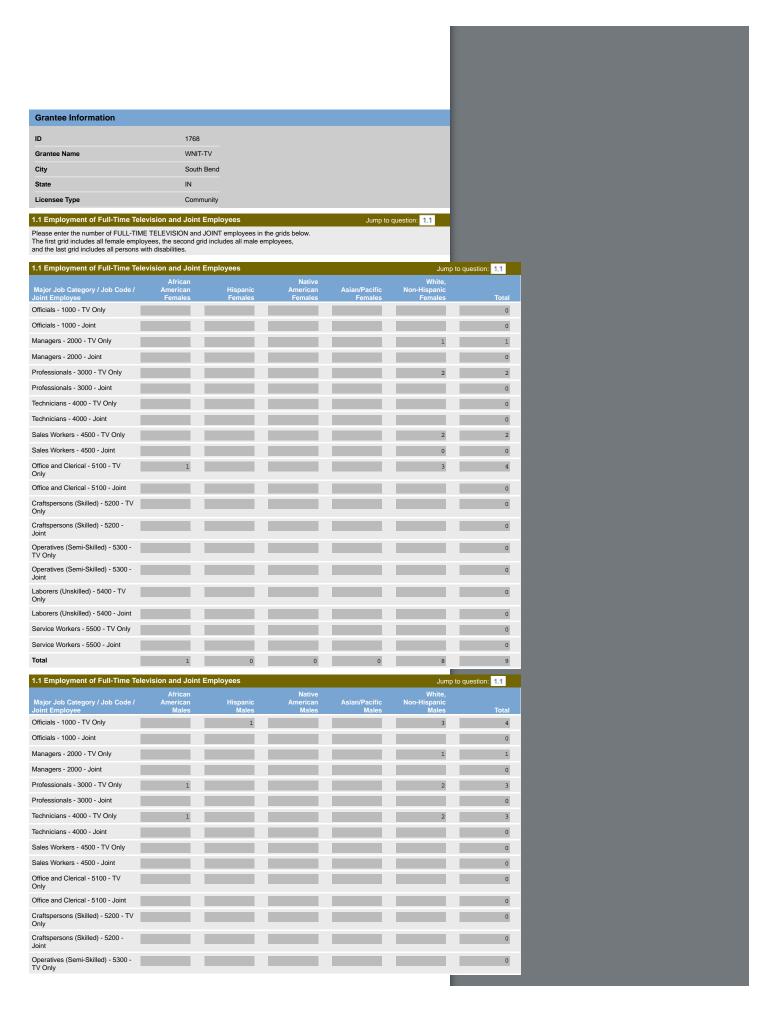

| Security (Michael   Michael   Mich   | Craftspersons (Skilled)               |                       |                    |                       |                 |                     |                      |           | 0     |  |
|--------------------------------------------------------------------------------------------------------------------------------------------------------------------------------------------------------------------------------------------------------------------------------------------------------------------------------------------------------------------------------------------------------------------------------------------------------------------------------------------------------------------------------------------------------------------------------------------------------------------------------------------------------------------------------------------------------------------------------------------------------------------------------------------------------------------------------------------------------------------------------------------------------------------------------------------------------------------------------------------------------------------------------------------------------------------------------------------------------------------------------------------------------------------------------------------------------------------------------------------------------------------------------------------------------------------------------------------------------------------------------------------------------------------------------------------------------------------------------------------------------------------------------------------------------------------------------------------------------------------------------------------------------------------------------------------------------------------------------------------------------------------------------------------------------------------------------------------------------------------------------------------------------------------------------------------------------------------------------------------------------------------------------------------------------------------------------------------------------------------------------|---------------------------------------|-----------------------|--------------------|-----------------------|-----------------|---------------------|----------------------|-----------|-------|--|
| Saltedon-1900  13 Employment of Part-Time Television and Joint Employees  14 Employment of Part-Time Television and Joint Employees  15 Employment of Part-Time Television and Joint Employees  16 Employment of Part-Time Television and Joint Employees  17 Employment of Part-Time Television  18 Major also Category / American Major Major American Major American Major and Major and Major Major American Major Major American Major Majo | - 5200                                |                       |                    |                       |                 |                     |                      |           |       |  |
| Service Winters                                                                                                                                                                                                                                                                                                                                                                                                                                                                                                                                                                                                                                                                                                                                                                                                                                                                                                                                                                                                                                                                                                                                                                                                                                                                                                                                                                                                                                                                                                                                                                                                                                                                                                                                                                                                                                                                                                                                                                                                                                                                                                                | Operatives (Semi-<br>skilled) - 5300  |                       |                    |                       |                 |                     |                      |           | 0     |  |
| School Notices   School   Scho | Laborers (Unskilled) -<br>5400        |                       |                    |                       |                 |                     |                      |           | 0     |  |
| 10   10   10   10   10   10   10   10                                                                                                                                                                                                                                                                                                                                                                                                                                                                                                                                                                                                                                                                                                                                                                                                                                                                                                                                                                                                                                                                                                                                                                                                                                                                                                                                                                                                                                                                                                                                                                                                                                                                                                                                                                                                                                                                                                                                                                                                                                                                                          | Service Workers -                     |                       |                    |                       |                 |                     |                      |           | 0     |  |
| 1.3 Employment of Part-Time Tollovision and Joint Employees   Nation   Na   | 5500<br>Total                         |                       |                    | 0                     | 0               |                     |                      | 2         |       |  |
| Major Job Category   Marisan   Hispanic   Native   American   Adam Facility   Non-Hispanic   Non |                                       | 1                     |                    | _                     | U I             | Ü                   |                      |           |       |  |
| Mistor Job Carlegory   Mistories   Halpanic   Antenican   Antenica | _                                     |                       |                    |                       |                 |                     |                      |           |       |  |
| Marager - 2000 0 0 0 0 0 0 0 0 0 0 0 0 0 0 0 0                                                                                                                                                                                                                                                                                                                                                                                                                                                                                                                                                                                                                                                                                                                                                                                                                                                                                                                                                                                                                                                                                                                                                                                                                                                                                                                                                                                                                                                                                                                                                                                                                                                                                                                                                                                                                                                                                                                                                                                                                                                                                 | Major Job Category /<br>Job Code      | American              |                    |                       | merican         |                     | Non-Hispan           |           | Total |  |
| Protectionals - 3000 Technicians - 4000 Technicians | Officials - 1000                      |                       |                    |                       |                 |                     |                      |           | 0     |  |
| Technicians - 4000                                                                                                                                                                                                                                                                                                                                                                                                                                                                                                                                                                                                                                                                                                                                                                                                                                                                                                                                                                                                                                                                                                                                                                                                                                                                                                                                                                                                                                                                                                                                                                                                                                                                                                                                                                                                                                                                                                                                                                                                                                                                                                             | Managers - 2000                       |                       |                    |                       |                 |                     |                      |           | 0     |  |
| Sales Workers - 4500  Office and Chriscal - 5000  Christyscronors (Swiled) - 5000  Christyscronors (Swiled) - 5000  Christyscronors (Swiled) - 5000  Christyscronors (Swiled) - 5000  Service Workers - 5000  Total                                                                                                                                                                                                                                                                                                                                                                                                                                                                                                                                                                                                                                                                                                                                                                                                                                                                                                                                                                                                                                                                                                                                                                                                                                                                                                                                                                                                                                                                                                                                                                                                                                                                                                                                                                                                                                                                                                            | Professionals - 3000                  |                       |                    |                       |                 |                     |                      |           | 0     |  |
| Office and Clorical - 100 Craftspersons (Skilled)                                                                                                                                                                                                                                                                                                                                                                                                                                                                                                                                                                                                                                                                                                                                                                                                                                                                                                                                                                                                                                                                                                                                                                                                                                                                                                                                                                                                                                                                                                                                                                                                                                                                                                                                                                                                                                                                                                                                                                                                                                                                              | Technicians - 4000                    |                       |                    |                       |                 |                     |                      | 2         |       |  |
| Graftspersons (Salted) - 5000 - 5000 - 5000 - 5000 - 5000 - 5000 - 5000 - 5000 - 5000 - 5000 - 5000 - 5000 - 5000 - 5000 - 5000 - 5000 - 5000 - 5000 - 5000 - 5000 - 5000 - 5000 - 5000 - 5000 - 5000 - 5000 - 5000 - 5000 - 5000 - 5000 - 5000 - 5000 - 5000 - 5000 - 5000 - 5000 - 5000 - 5000 - 5000 - 5000 - 5000 - 5000 - 5000 - 5000 - 5000 - 5000 - 5000 - 5000 - 5000 - 5000 - 5000 - 5000 - 5000 - 5000 - 5000 - 5000 - 5000 - 5000 - 5000 - 5000 - 5000 - 5000 - 5000 - 5000 - 5000 - 5000 - 5000 - 5000 - 5000 - 5000 - 5000 - 5000 - 5000 - 5000 - 5000 - 5000 - 5000 - 5000 - 5000 - 5000 - 5000 - 5000 - 5000 - 5000 - 5000 - 5000 - 5000 - 5000 - 5000 - 5000 - 5000 - 5000 - 5000 - 5000 - 5000 - 5000 - 5000 - 5000 - 5000 - 5000 - 5000 - 5000 - 5000 - 5000 - 5000 - 5000 - 5000 - 5000 - 5000 - 5000 - 5000 - 5000 - 5000 - 5000 - 5000 - 5000 - 5000 - 5000 - 5000 - 5000 - 5000 - 5000 - 5000 - 5000 - 5000 - 5000 - 5000 - 5000 - 5000 - 5000 - 5000 - 5000 - 5000 - 5000 - 5000 - 5000 - 5000 - 5000 - 5000 - 5000 - 5000 - 5000 - 5000 - 5000 - 5000 - 5000 - 5000 - 5000 - 5000 - 5000 - 5000 - 5000 - 5000 - 5000 - 5000 - 5000 - 5000 - 5000 - 5000 - 5000 - 5000 - 5000 - 5000 - 5000 - 5000 - 5000 - 5000 - 5000 - 5000 - 5000 - 5000 - 5000 - 5000 - 5000 - 5000 - 5000 - 5000 - 5000 - 5000 - 5000 - 5000 - 5000 - 5000 - 5000 - 5000 - 5000 - 5000 - 5000 - 5000 - 5000 - 5000 - 5000 - 5000 - 5000 - 5000 - 5000 - 5000 - 5000 - 5000 - 5000 - 5000 - 5000 - 5000 - 5000 - 5000 - 5000 - 5000 - 5000 - 5000 - 5000 - 5000 - 5000 - 5000 - 5000 - 5000 - 5000 - 5000 - 5000 - 5000 - 5000 - 5000 - 5000 - 5000 - 5000 - 5000 - 5000 - 5000 - 5000 - 5000 - 5000 - 5000 - 5000 - 5000 - 5000 - 5000 - 5000 - 5000 - 5000 - 5000 - 5000 - 5000 - 5000 - 5000 - 5000 - 5000 - 5000 - 5000 - 5000 - 5000 - 5000 - 5000 - 5000 - 5000 - 5000 - 5000 - 5000 - 5000 - 5000 - 5000 - 5000 - 5000 - 5000 - 5000 - 5000 - 5000 - 5000 - 5000 - 5000 - 5000 - 5000 - 5000 - 5000 - 5000 - 5000 - 5000 - 5000 - 5000 - 5000 - 5000 - 5000 - 5000 - 5000 - 5000 - 5000 - 5000 - 5000 - 5000 - 5000 - 5000  |                                       |                       |                    |                       | _               |                     |                      |           |       |  |
| -5000 Lickores (Unkilled) - 5000 Mangers - 2000 Professionals - 5000 Professionals - 5000 Confide - 1000 Managers - 2000 Professionals - 5000 Confide - 1000 Confide - 1000 Confide - 1000 Confide - 1000 Lickores (Unkilled) - 5000 Confide - 1000 Confide - 1000 Confide - 1000 Confide - 1000 Lickores (Unkilled) - 5000 Confide - 1000 Confi | office and Clerical -<br>5100         |                       |                    |                       |                 |                     |                      |           | 0     |  |
| Abortes Christian   5-500   5-500   5-500   5-500   5-500   5-500   5-500   5-500   5-500   5-500   5-500   5-500   5-500   5-500   5-500   5-500   5-500   5-500   5-500   5-500   5-500   5-500   5-500   5-500   5-500   5-500   5-500   5-500   5-500   5-500   5-500   5-500   5-500   5-500   5-500   5-500   5-500   5-500   5-500   5-500   5-500   5-500   5-500   5-500   5-500   5-500   5-500   5-500   5-500   5-500   5-500   5-500   5-500   5-500   5-500   5-500   5-500   5-500   5-500   5-500   5-500   5-500   5-500   5-500   5-500   5-500   5-500   5-500   5-500   5-500   5-500   5-500   5-500   5-500   5-500   5-500   5-500   5-500   5-500   5-500   5-500   5-500   5-500   5-500   5-500   5-500   5-500   5-500   5-500   5-500   5-500   5-500   5-500   5-500   5-500   5-500   5-500   5-500   5-500   5-500   5-500   5-500   5-500   5-500   5-500   5-500   5-500   5-500   5-500   5-500   5-500   5-500   5-500   5-500   5-500   5-500   5-500   5-500   5-500   5-500   5-500   5-500   5-500   5-500   5-500   5-500   5-500   5-500   5-500   5-500   5-500   5-500   5-500   5-500   5-500   5-500   5-500   5-500   5-500   5-500   5-500   5-500   5-500   5-500   5-500   5-500   5-500   5-500   5-500   5-500   5-500   5-500   5-500   5-500   5-500   5-500   5-500   5-500   5-500   5-500   5-500   5-500   5-500   5-500   5-500   5-500   5-500   5-500   5-500   5-500   5-500   5-500   5-500   5-500   5-500   5-500   5-500   5-500   5-500   5-500   5-500   5-500   5-500   5-500   5-500   5-500   5-500   5-500   5-500   5-500   5-500   5-500   5-500   5-500   5-500   5-500   5-500   5-500   5-500   5-500   5-500   5-500   5-500   5-500   5-500   5-500   5-500   5-500   5-500   5-500   5-500   5-500   5-500   5-500   5-500   5-500   5-500   5-500   5-500   5-500   5-500   5-500   5-500   5-500   5-500   5-500   5-500   5-500   5-500   5-500   5-500   5-500   5-500   5-500   5-500   5-500   5-500   5-500   5-500   5-500   5-500   5-500   5-500   5-500   5-500   5-500   5-500   5-500   5-500   5-500   5-500   5-500   5-500   5- | Craftspersons (Skilled) - 5200        |                       |                    |                       |                 |                     |                      |           | 0     |  |
| Labours (Unkaillad) - 5600 Service Workers - 5600 Service Workers - 5600 Service Workers - 5600 Service Workers - 5600 Maragers - 2000 Persons with Disabilities Officials - 1000 Maragers - 2000 Technicians - 4000 Sales Workers - 4500 Operatives (Semi-skilled) - 5600 Service Workers - 4500 Operatives (Semi-skilled) - 5600 Service Workers - 5500 Total  1.4 Part-Time Employment Of all the part time employees listed in Question 1.3 how many worked less than 18 hours per week and how many worked 16 or more hours per week, but not full time?  1.4 Part-Time Employment Jump to question: 1.4 Number working less than 15 hours per week 1.5 Full-Time Hiring Jump to question: 1.5 Number working less than 15 hours per week 1.5 Full-Time Hiring Jump to question: 1.5 Number working less than 15 hours per week 1.5 Full-Time Hiring Jump to question: 1.5 Number working less than 15 hours per week 1.5 Full-Time Hiring Jump to question: 1.5 Normal Minority Male Male Total Officials - 1000 Against - 4000 Agai | Operatives (Semi-                     |                       |                    |                       |                 |                     |                      |           | 0     |  |
| Sono Workers - 500  Total 0 0 0 0 2 2  Major Jobs Categopy / Persons with Disabilities  Microse Voltage - 2000  Managers - 20 |                                       |                       |                    |                       | _               |                     |                      | _         | 0     |  |
| 1.3 Employment of Part-Time Television and Joint Employees  Major Job Category / Persons with Disabilities  Officials - 1000  Managers - 2000  Professionals - 3000  Trobricians - 4000  Sales Workers - 4500  Office and Clerical - 5100  Craftspersons (Skilled) - 5200  Operatives (Semi-skilled) - 5200  Operatives (Semi-skilled) - 5300  Laborers (Unkilled) - 5400  Service Workers - 4500  Office and Clerical - 5100  Total  Of all the part-time Employment  Of all the part-time analyses listed in Question 1.4  Office and Clerical - 5100  Total  Office and Clerical - 5100  Operatives (Semi-skilled) - 5200  Operatives (Semi-skilled) - 5300  Laborers (Unkilled) - 5400  Office and Clerical - 5100  Managers - 2000  Professionals - 3000  I Service Workers - 4500  Office and Clerical - 5100  Managers - 2000  Office and Clerical - 5100  Office and Cl | 5400                                  |                       |                    |                       |                 |                     |                      |           |       |  |
| 1.3 Employment of Part-Time Television and Joint Employees                                                                                                                                                                                                                                                                                                                                                                                                                                                                                                                                                                                                                                                                                                                                                                                                                                                                                                                                                                                                                                                                                                                                                                                                                                                                                                                                                                                                                                                                                                                                                                                                                                                                                                                                                                                                                                                                                                                                                                                                                                                                     | Service Workers -<br>5500             |                       |                    |                       |                 |                     |                      |           | 0     |  |
| Major Jobb Category / John Cat | Total                                 | 0                     |                    | 0                     | 0               | 0                   |                      | 2         | 2     |  |
| Committee   Comm   | 1.3 Employment of P                   | Part-Time Televis     | ion and Join       | t Employees           |                 |                     | Jump to ques         | tion: 1.3 |       |  |
| Officials - 1000 Managers - 2000 Professionals - 3000 Technicians - 4000 Sales Workers - 4500 Office and Clerical - 5100 Craftspersons (Skriled) - 5200 Operatives (Semi-skilled) - 5200 Operatives (Semi-skilled) - 5200 Operatives (Semi-skilled) - 5300 Laborers (Unskilled) - 5400 Service Workers - 5500 Total  Of all the part-time employees listed in Question 1.3, how many worked less than 15 hours per week and how many worked for more hours per week but not full time?  1.4 Part-Time Employment Jump to question 1.4  Number working less than 15 hours per week 2  1.4 Part-Time Employment Jump to question 1.4  Number working less than 15 hours per week 2  1.5 Full-Time Hiring Jump to question 1.5  Enter the number of full-time employees in each category hired during the fiscal year.  (1.5 Full-Time Hiring Jump to question 1.5  Enter the number of full-time employees were hired (check here if applicable)  1.5 Full-Time Hiring Jump to question 1.5  Major abo Category / Minority Non-Minority Minority Non-Minority Non-Minority Female Note of Major abo Category / Minority Female Female Major abo Category / Minority Female Female Major abo Category / Minority Female Female Major abort Category / Minority Non-Minority Minority Non-Minority Non-Mi |                                       |                       |                    |                       |                 |                     | Persons with Dis     | abilities |       |  |
| Professionals - 3000 Technicians - 4000 Sales Workers - 4500 Office and Clerical - 5100 Craftspersons (Skilled) - 5200 Office and Clerical - 5100 Craftspersons (Skilled) - 5200  Departives (Semi-skilled) - 5300 Laborers (Unskilled) - 5400 Service Workers - 5500 Total  1.4 Part-Time Employment  Jump to question: 1.4 Of all the part-time employees listed in Question 1.3, how many worked less than 15 hours per week and how many worked lots than 15 hours per week and how many worked lots of the part-time brough per week.  2 1.4 Part-Time Employment  Number working less than 15 hours per week  2 1.5 Pull-Time Employment  Sump to question: 1.4 Number working 15 or more hours per week  3 1.5 Full-Time Hiring  Jump to question: 1.5 Enter the number of full-time employees in each category hired during the fiscal year.  (Do not include internal promotions, but do include employees who changed from part-time to full-time status during the fiscal year.)  (Do not include internal promotions, but do include employees who changed from part-time to full-time status during the fiscal year.)  1.5 Full-Time Hiring  Jump to question: 1.5  Male Non-Minority  Jump to question: 1.5  Male Non-Minority  Jump to question: 1.5  Male Total  Officials - 1000  Officials - 1000  Officials - 1000  1 1 1 1 1 1 1 1 1 1 1 1 1 1 1 1 1                                                                                                                                                                                                                                                                                                                                                                                                                                                                                                                                                                                                                                                                                                                                                       | Officials - 1000                      |                       |                    |                       |                 |                     |                      |           |       |  |
| Technicians - 4000 Sales Workers - 4500 Office and Clerical - 5100 Craftspersons (Skilled) - 5200 Operatives (Semi-skilled) - 5200 Operatives (Semi-skilled) - 5300 Laborers (Unskilled) - 5400 Sales Workers - 5500 Total  0 1.4 Part-Time Employment Jump to question: 1.4 Of all the part-time employees listed in Question 1.3, how many worked less than 15 hours per week and how many worked 15 or more hours per week, but not full time? 1.4 Part-Time Employment Jump to question: 1.4 Number working less than 15 hours per week 2 1.4 Part-Time Employment Jump to question: 1.4 Number working less than 15 hours per week 3 1.5 Full-Time Hiring Jump to question: 1.5 No full-time employees were hired (check here if applicable)  1.5 Full-Time Hiring Jump to question: 1.5 North-Minority J | Managers - 2000                       |                       |                    |                       |                 |                     |                      |           |       |  |
| Sales Workers - 4500  Office and Clerical - 5100  Craftspersons (Skilled) - 5200  Operatives (Semi-skilled) - 5200  Juborers (Unskilled) - 5400  Service Workers - 5500  Total  Of 14 Part-Time Employment  Of all the part-time employees listed in Question 1.3, how many worked less than 15 hours per week and how many worked 15 or more hours per week, but not full time?  1.4 Part-Time Employment  Jump to question: 1.4  Number working less than 15 hours per week  2  1.4 Part-Time Employment  Jump to question: 1.4  Number working less than 15 hours per week  3  1.5 Full-Time Hiring  Jump to question: 1.5  Full-Time Hiring  Jump to question: 1.5  Full-Time employees were hired (check here if applicable)  1.5 Full-Time employees were hired (check here if applicable)  1.5 Full-Time employees were hired (check here if applicable)  1.5 Full-Time Hiring  Jump to question: 1.5  Not full-time employees were hired (check here if applicable)  1.5 Full-Time Hiring  Jump to question: 1.5  Not full-time employees were hired (check here if applicable)  1.5 Full-Time Hiring  Jump to question: 1.5  Not full-time employees were hired (check here if applicable)  1.5 Full-Time Hiring  Jump to question: 1.5  Not full-time employees were hired (check here if applicable)  1.5 Full-Time Hiring  Jump to question: 1.5  Not full-time employees were hired (check here if applicable)  1.5 Full-Time Hiring  Jump to question: 1.5  Not-Minority  Minority  Mino | Professionals - 3000                  |                       |                    |                       |                 |                     |                      |           |       |  |
| Office and Clerical - 5100  Craftspersons (Skilled) - 5200  Operatives (Semi-skilled) - 5300  Laborers (Unskilled) - 5400  Service Workers - 5500  Total                                                                                                                                                                                                                                                                                                                                                                                                                                                                                                                                                                                                                                                                                                                                                                                                                                                                                                                                                                                                                                                                                                                                                                                                                                                                                                                                                                                                                                                                                                                                                                                                                                                                                                                                                                                                                                                                                                                                                                       | Technicians - 4000                    |                       |                    |                       |                 |                     |                      |           |       |  |
| Craftspersons (Skilled) - 5200  Operatives (Semi-skilled) - 5200  Laborers (Unskilled) - 5400  Service Workers - 5500  Total                                                                                                                                                                                                                                                                                                                                                                                                                                                                                                                                                                                                                                                                                                                                                                                                                                                                                                                                                                                                                                                                                                                                                                                                                                                                                                                                                                                                                                                                                                                                                                                                                                                                                                                                                                                                                                                                                                                                                                                                   | Sales Workers - 4500                  |                       |                    |                       |                 |                     |                      |           |       |  |
| Operatives (Semi-skilled) - 5400  Service Workers - 5500  Total 0  1.4 Part-Time Employment Jump to question: 1.4  Of all the part-time employees listed in Question 1.3, how many worked less than 15 hours per week and how many worked for more hours per week, but not full time?  1.4 Part-Time Employment Jump to question: 1.4  Number working less than 15 hours per week  2  1.4 Part-Time Employment Jump to question: 1.4  Number working less than 15 hours per week  3  1.5 Full-Time Employment Jump to question: 1.5  Enter the number of full-time employees in each category hired during the fiscal year.  (Do not include internal promotions, but do include employees who changed from part-time to full-time status during the fiscal year.)  1.5 Full-Time Hirring Jump to question: 1.5  No full-time employees were hired (check here if applicable)  1.5 Full-Time Hirring Jump to question: 1.5  Major Job Category / Minority Non-Minority Mon-Minority Mon-Mi |                                       |                       |                    |                       |                 |                     |                      |           |       |  |
| Laborers (Unskilled) - 5400  Service Workers - 5500  Total 0  1.4 Part-Time Employment Jump to question: 1.4  Of all the part-time employees listed in Question 1.3, how many worked less than 15 hours per week and how many worked 15 or more hours per week, but not full time?  1.4 Part-Time Employment Jump to question: 1.4  Number working less than 15 hours per week  2  1.4 Part-Time Employment Jump to question: 1.4  Number working 15 or more hours per week 3  1.5 Full-Time Employment Jump to question: 1.5  Enter the number of full-time employees in each category hired during the fiscal year.  (Do not include internal promotions, but do include employees who changed from part-time to full-time status during the fiscal year.)  1.5 Full-Time Hirring Jump to question: 1.5  No full-time employees were hired (check here if applicable)  1.5 Full-Time Hirring Jump to question: 1.5  Major Job Category / Minority Non-Minority Minority Minority Male Male Total  Officials - 1000 0  Managers - 2000 0  Professionals - 3000 1  1 1  Technicians - 4000 1  Sales Workers - 4500 0  Office / Service Workers - 1  1 5 Full-Time and Part-Time Job Openings  Jump to question: 1.6  Enter the total number of full-time and part-time openings that occurred during the fiscal year. Include both vacancies in                                                                                                                                                                                                                                                                                                                                                                                                                                                                                                                                                                                                                                                                                                                                                                                |                                       |                       |                    |                       |                 |                     |                      |           |       |  |
| Service Workers - 5500  Total  1.4 Part-Time Employment  Of all the part-time employees listed in Question 1.3, how many worked less than 15 hours per week and how many worked 15 or more hours per week, but not full time?  1.4 Part-Time Employment  Jump to question:  1.4  Number working less than 15 hours per week  2  1.4 Part-Time Employment  Jump to question:  1.4  Number working less than 15 hours per week  2  1.5 Full-Time Employment  Jump to question:  1.5  Enter the number of full-time employees in each category hired during the fiscal year.  (Do not include internal promotions, but do include employees who changed from part-time to full-time status during the fiscal year.)  1.5 Full-Time Hiring  Jump to question:  1.5  No full-time employees were hired (check here if applicable)  1.5  Major Job Category / Minority Minority Minority Male Male  Total  Officials - 1000  Managers - 2000  Professionals - 3000  1  Technicians - 4000  Sales Workers - 4500  Office / Service Workers - 1  1  1  1  1  1  1  1  1  1  1  1  1                                                                                                                                                                                                                                                                                                                                                                                                                                                                                                                                                                                                                                                                                                                                                                                                                                                                                                                                                                                                                                                    |                                       |                       |                    |                       |                 |                     |                      |           |       |  |
| Total  1.4 Part-Time Employment  1.4 Or all the part-time employees listed in Question 1.3, how many worked less than 15 hours per week and how many worked 15 or more hours per week, but not full time?  1.4 Part-Time Employment  1.5 Part-Time Employment  1.6 Part-Time Employment  1.7 Part-Time Employment  1.8 Jump to question: 1.4 Jump to question: 1.4 Jump to question: 1.5 Jump to question: 1 | , ,                                   |                       |                    |                       |                 |                     |                      | _         |       |  |
| Of all the part-time employees listed in Question 1.3, how many worked less than 15 hours per week and how many worked 15 or more hours per week, but not full time?  1.4 Part-Time Employment  1.5 Pull-Time Employment  1.6 Pull-Time Hiring  1.7 Pull-Time Hiring  1.8 Pull-Time Hiring  1.9 Jump to question: 1.5  1.5 Pull-Time Hiring  1.5 Pull-Time Hiring  1.6 Pull-Time Hiring  1.7 Pull-Time Hiring  1.8 Jump to question: 1.5  1.9 Pull-Time Hiring  1.9 Jump to question: 1.5  1.5 Pull-Time Hiring  1.6 Pull-Time Hiring  1.7 Pull-Time Hiring  1.8 Jump to question: 1.5  1.9 Pull-Time Hiring  1.9 Jump to question: 1.5  1.5 Pull-Time Hiring  1.6 Pull-Time Hiring  1.7 Pemale  1.8 Pull-Time Hiring  1.9 Jump to question: 1.5  1.5 Pull-Time Hiring  1.6 Pemale  1.7 Pemale  1.7 Pemale  1.8 Major Job Category / Minority Non-Minority Male  1.9 Pemale  1.9 Pemale  1.0 Officials - 1000  1.0 Deforessionals - 3000  1.1 Deformations - 4000  1.2 Deformation - 4000  1.3 Sales Workers - 4500  1.4 Non-Minority Minority Non-Minority Minority Non-Minority Male  1.7 Pemale  1.8 Jump to question: 1.5  1.8 Jump to question: 1.5  1.9 Jump to question: 1.5  1.0 Jump to question: 1.5  1.0 Jump to question: 1.5  1.1 Jump to question: 1.5  1.2 Jump to question: 1.5  1.3 Jump to question: 1.5  1.4 Jump to question: 1.5  1.5 Jump to question: 1.5  1.6 Jump to question: 1.6  1.7 Jump to question: 1.5  1.8 Jump to question: 1.5  1.9 Jump to question: 1.5  1.0 Jump to question: 1.5  1.1 Jump to question: 1.5  1.1 Jump to question: 1.5  1.2 Jump to question: 1.5  1.3 Jump to question: 1.5  1.5 Jump to qu | Total                                 |                       |                    |                       |                 |                     |                      | 0         |       |  |
| Of all the part-time employees listed in Question 1.3, how many worked less than 15 hours per week and how many worked 15 or more hours per week, but not full time?  1.4 Part-Time Employment  1.5 Part-Time Employment  1.6 Part-Time Employment  1.7 Sull-Time Hiring  1.8 Jump to question: 1.4 Jump to question: 1.5 Jump to question | 1.4 Part-Time Employ                  | vment                 |                    |                       |                 |                     | Jump to gues         | tion: 14  |       |  |
| 1.4 Part-Time Employment    Sump to question: 1.4                                                                                                                                                                                                                                                                                                                                                                                                                                                                                                                                                                                                                                                                                                                                                                                                                                                                                                                                                                                                                                                                                                                                                                                                                                                                                                                                                                                                                                                                                                                                                                                                                                                                                                                                                                                                                                                                                                                                                                                                                                                                              | Of all the part-time empl             | loyees listed in Qu   | estion 1.3, how    | many worked less t    | han 15 hours p  | per week and how    |                      |           |       |  |
| Number working less than 15 hours per week  2  1.4 Part-Time Employment  Number working 15 or more hours per week  3  1.5 Full-Time Hiring  Jump to question: 1.5  Enter the number of full-time employees in each category hired during the fiscal year. (Do not include internal promotions, but do include employees who changed from part-time to full-time status during the fiscal year.)  1.5 Full-Time Hiring  Jump to question: 1.5  No full-time employees were hired (check here if applicable)  1.5 Full-Time Hiring  Jump to question: 1.5  Major Job Category / Minority Non-Minority Male Non-Minority Male Total  Officials - 1000  Managers - 2000  Professionals - 3000  1  Technicians - 4000  1  Sales Workers - 4500  Office / Service Workers - 1  1  1  1  1  1  1  1  1  1  1  1  1                                                                                                                                                                                                                                                                                                                                                                                                                                                                                                                                                                                                                                                                                                                                                                                                                                                                                                                                                                                                                                                                                                                                                                                                                                                                                                                    | worked 15 or more hour                | rs per week, but no   | t full time?       |                       |                 |                     |                      |           |       |  |
| 1.4 Part-Time Employment  Number working 15 or more hours per week  3  1.5 Full-Time Hiring  Jump to question: 1.5  Enter the number of full-time employees in each category hired during the fiscal year. (Do not include internal promotions, but do include employees who changed from part-time to full-time status during the fiscal year.)  1.5 Full-Time Hiring  Jump to question: 1.5  No full-time employees were hired (check here if applicable)  1.5 Full-Time Hiring  Jump to question: 1.5  Major Job Category / Minority Non-Minority Minority Non-Minority Non-Minor |                                       |                       |                    |                       |                 |                     | Jump to ques         |           |       |  |
| Number working 15 or more hours per week  1.5 Full-Time Hiring  The number of full-time employees in each category hired during the fiscal year.  (Do not include internal promotions, but do include employees who changed from part-time to full-time status during the fiscal year.)  1.5 Full-Time Hiring  The number of full-time employees were hired (check here if applicable)  1.5 Full-Time Hiring  The number of full-time employees were hired (check here if applicable)  1.5 Full-Time Hiring  The number of full-time employees were hired (check here if applicable)  1.5 Full-Time Hiring  The number of full-time employees were hired (check here if applicable)  1.5 Full-Time Hiring  The number of full-time employees were hired (check here if applicable)  1.5 Full-Time Hiring  The number of full-time employees were hired (check here if applicable)  1.5 Full-Time Hiring  The number of full-time employees were hired (check here if applicable)  1.5 Full-Time employees were hired (check here if applicable)  1.5 Full-Time employees were hired (check here if applicable)  1.6 Full-Time employees were hired (check here if applicable)  1.7 Full-Time employees were hired (check here if applicable)  1.8 Full-Time employees were hired (check here if applicable)  1.9 Full-Time employees were hired (check here if applicable)  1.5 Full-Time Hiring  The number of full-time and part-time openings that occurred during the fiscal year. Include both vacancies in                                                                                                                                                                                                                                                                                                                                                                                                                                                                                                                                                                                                               | Number working less tha               | an 15 hours per we    | eek                |                       |                 |                     |                      | 2         |       |  |
| 1.5 Full-Time Hiring  Jump to question: 1.5  Enter the number of full-time employees in each category hired during the fiscal year. ((Do not include internal promotions, but do include employees who changed from part-time to full-time status during the fiscal year.)  1.5 Full-Time Hiring  Jump to question: 1.5  Major Job Category / Minority Non-Minority Minority Male Total  Officials - 1000  Managers - 2000  Managers - 2000  Professionals - 3000  1  Technicians - 4000  Sales Workers - 4500  Office / Service Workers - 1  5100-5500  Total  1 0 2 0 3  1.6 Full-Time and Part-Time Job Openings  Lump to question: 1.5  Lipid Time Hiring  Jump to question: 1.5  Lipid Time and Part-Time Job Openings  Lipid Time Hiring  Jump to question: 1.5  Lipid Time Hiring  Lipid Time Hiring  Jump to question: 1.5  Lipid Time Hiring  Jump to question: 1.5  Lipid Time Hiring  Jump to question: 1.5  Lipid Time Hiring  Lipid Time Hiring  Jump to question: 1.5  Lipid Time Hiring  Li |                                       |                       |                    |                       |                 |                     | Jump to ques         |           |       |  |
| Enter the number of full-time employees in each category hired during the fiscal year.  (Do not include internal promotions, but do include employees who changed from part-time to full-time status during the fiscal year.)  1.5 Full-Time Hiring  Jump to question:  1.5  Major Job Category / Minority Non-Minority Male Non-Minority Male Total  Officials - 1000  Managers - 2000  Managers - 2000  Professionals - 3000  1 1 1 1  Sales Workers - 4500  Office / Service Workers - 1  5100-5500  Total  1 0 2 0 3  1.6 Full-Time and Part-Time Job Openings  Lump to question:  1.5  Minority Non-Minority Non-Minority Minority Minority Male Total  Officials - 1000  1.5  Total  1.5  Major Job Category / Minority Minority Male Non-Minority Male Total  Officials - 1000  0 0 0 0 0 0 0 0 0 0 0 0 0 0 0 0 0                                                                                                                                                                                                                                                                                                                                                                                                                                                                                                                                                                                                                                                                                                                                                                                                                                                                                                                                                                                                                                                                                                                                                                                                                                                                                                       |                                       |                       | eK .               |                       |                 |                     |                      | 3         |       |  |
| (Do not include internal promotions, but do include employees who changed from part-time to full-time status during the fiscal year.)  1.5 Full-Time Hiring  Jump to question:  1.5  Major Job Category / Minority Female Non-Minority Male Non-Minority Job Code Female Non-Minority Female Non-Minority Male Non-Minority Managers - 2000  Managers - 2000  Professionals - 3000  1 1 1 1  Sales Workers - 4500  Office / Service Workers - 1  1 0 2 0 3  1.6 Full-Time and Part-Time Job Openings  Jump to question:  1.5  Major Job Category / Minority Non-Minority Minority Minority Non-Minority Male Total  Officials - 1000  0 0  Managers - 2000  0 0  Total  1 1 1 1 1 1 1 1 1 1 1 1 1 1 1 1 1 1 1                                                                                                                                                                                                                                                                                                                                                                                                                                                                                                                                                                                                                                                                                                                                                                                                                                                                                                                                                                                                                                                                                                                                                                                                                                                                                                                                                                                                                  | 1.5 Full-Time Hiring                  |                       |                    | himal during the fire | -1              |                     | Jump to ques         | tion: 1.5 |       |  |
| No full-time employees were hired (check here if applicable)  1.5 Full-Time Hiring  Jump to question: 1.5  Major Job Category / Minority Non-Minority Male Non-Minority Job Code Female Non-Minority Male Non-Minority Female Non-Minority Non-Minority Male Total  Officials - 1000 0  Managers - 2000 0  Professionals - 3000 1 1 1 1  Technicians - 4000 1 1 1  Sales Workers - 4500 0  Office / Service Workers - 1 1  Total 1 0 2 0 3  1.6 Full-Time and Part-Time Job Openings  Jump to question: 1.6  Enter the total number of full-time and part-time openings that occurred during the fiscal year. Include both vacancies in                                                                                                                                                                                                                                                                                                                                                                                                                                                                                                                                                                                                                                                                                                                                                                                                                                                                                                                                                                                                                                                                                                                                                                                                                                                                                                                                                                                                                                                                                        |                                       |                       |                    |                       |                 | to full-time status | during the fiscal ye | ar.)      |       |  |
| 1.5 Full-Time Hiring                                                                                                                                                                                                                                                                                                                                                                                                                                                                                                                                                                                                                                                                                                                                                                                                                                                                                                                                                                                                                                                                                                                                                                                                                                                                                                                                                                                                                                                                                                                                                                                                                                                                                                                                                                                                                                                                                                                                                                                                                                                                                                           | 1.5 Full-Time Hiring                  |                       |                    |                       |                 |                     | Jump to ques         | tion: 1.5 |       |  |
| Major Job Category / Job Code         Minority Female         Minority Minority Male         Non-Minority Male         Total           Officials - 1000         0         0         0         0           Managers - 2000         0         1         1         1           Technicians - 3000         1         1         1         1           Sales Workers - 4500         0         0         0         0         0         0         0         0         0         0         0         0         0         0         0         0         0         0         0         0         0         0         0         0         0         0         0         0         0         0         0         0         0         0         0         0         0         0         0         0         0         0         0         0         0         0         0         0         0         0         0         0         0         0         0         0         0         0         0         0         0         0         0         0         0         0         0         0         0         0         0         0         0         0                                                                                                                                                                                                                                                                                                                                                                                                                                                                                                                                                                                                                                                                                                                                                                                                                                                                                                                                                                                      | No full-time employees v              | were hired (check     | nere if applicab   | ole)                  |                 |                     |                      |           |       |  |
| Officials - 1000                                                                                                                                                                                                                                                                                                                                                                                                                                                                                                                                                                                                                                                                                                                                                                                                                                                                                                                                                                                                                                                                                                                                                                                                                                                                                                                                                                                                                                                                                                                                                                                                                                                                                                                                                                                                                                                                                                                                                                                                                                                                                                               | 1.5 Full-Time Hiring                  |                       |                    |                       |                 |                     | Jump to ques         | tion: 1.5 |       |  |
| Officials - 1000 0  Managers - 2000 0  Professionals - 3000 1 1 1 1  Technicians - 4000 1 1 1 1  Sales Workers - 4500 0 0  Office / Service Workers - 1 1 1 1 1 1 1 1 1 1 1 1 1 1 1 1 1 1                                                                                                                                                                                                                                                                                                                                                                                                                                                                                                                                                                                                                                                                                                                                                                                                                                                                                                                                                                                                                                                                                                                                                                                                                                                                                                                                                                                                                                                                                                                                                                                                                                                                                                                                                                                                                                                                                                                                      | Major Job Category /                  |                       | Minority<br>Female |                       |                 |                     |                      | Total     |       |  |
| Professionals - 3000                                                                                                                                                                                                                                                                                                                                                                                                                                                                                                                                                                                                                                                                                                                                                                                                                                                                                                                                                                                                                                                                                                                                                                                                                                                                                                                                                                                                                                                                                                                                                                                                                                                                                                                                                                                                                                                                                                                                                                                                                                                                                                           | Officials - 1000                      |                       |                    |                       |                 |                     |                      |           |       |  |
| Technicians - 4000                                                                                                                                                                                                                                                                                                                                                                                                                                                                                                                                                                                                                                                                                                                                                                                                                                                                                                                                                                                                                                                                                                                                                                                                                                                                                                                                                                                                                                                                                                                                                                                                                                                                                                                                                                                                                                                                                                                                                                                                                                                                                                             | Managers - 2000                       |                       |                    |                       |                 |                     |                      | 0         |       |  |
| Sales Workers - 4500  Office / Service Workers - 1 5100-5500  Total 1 0 2 0 3  1.6 Full-Time and Part-Time Job Openings  Enter the total number of full-time and part-time openings that occurred during the fiscal year. Include both vacancies in                                                                                                                                                                                                                                                                                                                                                                                                                                                                                                                                                                                                                                                                                                                                                                                                                                                                                                                                                                                                                                                                                                                                                                                                                                                                                                                                                                                                                                                                                                                                                                                                                                                                                                                                                                                                                                                                            | Professionals - 3000                  |                       |                    |                       |                 | 1                   |                      | 1         |       |  |
| Office / Service Workers - 1 1 5100-5500  Total 1 0 2 0 3  1.6 Full-Time and Part-Time Job Openings Jump to question: 1.6  Enter the total number of full-time and part-time openings that occurred during the fiscal year. Include both vacancies in                                                                                                                                                                                                                                                                                                                                                                                                                                                                                                                                                                                                                                                                                                                                                                                                                                                                                                                                                                                                                                                                                                                                                                                                                                                                                                                                                                                                                                                                                                                                                                                                                                                                                                                                                                                                                                                                          | Technicians - 4000                    |                       |                    |                       |                 | 1                   |                      | 1         |       |  |
| Total 1 0 2 0 3  1.6 Full-Time and Part-Time Job Openings Jump to question: 1.6  Enter the total number of full-time and part-time openings that occurred during the fiscal year. Include both vacancies in                                                                                                                                                                                                                                                                                                                                                                                                                                                                                                                                                                                                                                                                                                                                                                                                                                                                                                                                                                                                                                                                                                                                                                                                                                                                                                                                                                                                                                                                                                                                                                                                                                                                                                                                                                                                                                                                                                                    | Sales Workers - 4500                  |                       |                    |                       |                 |                     |                      | 0         |       |  |
| 1.6 Full-Time and Part-Time Job Openings  Jump to question: 1.6  Enter the total number of full-time and part-time openings that occurred during the fiscal year. Include both vacancies in                                                                                                                                                                                                                                                                                                                                                                                                                                                                                                                                                                                                                                                                                                                                                                                                                                                                                                                                                                                                                                                                                                                                                                                                                                                                                                                                                                                                                                                                                                                                                                                                                                                                                                                                                                                                                                                                                                                                    | Office / Service Workers<br>5100-5500 | 3 -                   | 1                  |                       |                 |                     |                      | 1         |       |  |
| Enter the total number of full-time and part-time openings that occurred during the fiscal year. Include both vacancies in                                                                                                                                                                                                                                                                                                                                                                                                                                                                                                                                                                                                                                                                                                                                                                                                                                                                                                                                                                                                                                                                                                                                                                                                                                                                                                                                                                                                                                                                                                                                                                                                                                                                                                                                                                                                                                                                                                                                                                                                     | Total                                 |                       | 1                  | 0                     |                 | 2                   | 0                    | 3         |       |  |
| Enter the total number of full-time and part-time openings that occurred during the fiscal year. Include both vacancies in                                                                                                                                                                                                                                                                                                                                                                                                                                                                                                                                                                                                                                                                                                                                                                                                                                                                                                                                                                                                                                                                                                                                                                                                                                                                                                                                                                                                                                                                                                                                                                                                                                                                                                                                                                                                                                                                                                                                                                                                     | 1.6 Full-Time and Par                 | rt-Time Job Ope       | nings              |                       |                 |                     | Jump to ques         | tion: 1.6 |       |  |
|                                                                                                                                                                                                                                                                                                                                                                                                                                                                                                                                                                                                                                                                                                                                                                                                                                                                                                                                                                                                                                                                                                                                                                                                                                                                                                                                                                                                                                                                                                                                                                                                                                                                                                                                                                                                                                                                                                                                                                                                                                                                                                                                | Enter the total number o              | of full-time and part | time openings      |                       |                 |                     | cancies in           |           |       |  |
| previously filled positions and newly created positions. Include all positions that became available during the fiscal year,<br>regardless of whether they were filled during the year. If a job opening was filled during the year, include it regardless of<br>whether it was filled by an internal or an external candidate. Do not include as job openings any positions created through                                                                                                                                                                                                                                                                                                                                                                                                                                                                                                                                                                                                                                                                                                                                                                                                                                                                                                                                                                                                                                                                                                                                                                                                                                                                                                                                                                                                                                                                                                                                                                                                                                                                                                                                   | regardless of whether th              | ney were filled durin | ng the year. If a  | job opening was fill  | ed during the y | ear, include it reg | ardless of           |           |       |  |